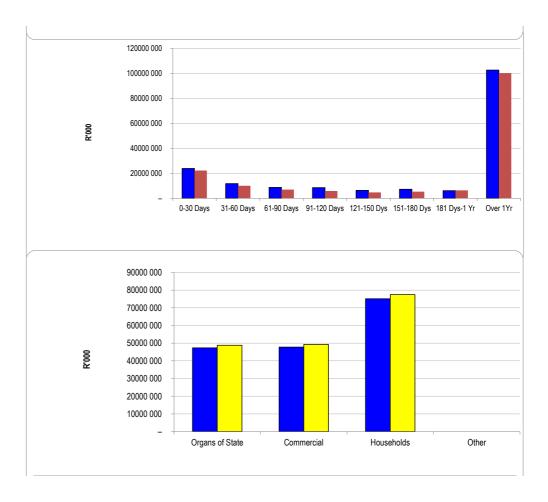

#### 4.2 Capital Expenditure Report - Annexure - Table C5 and SC34a

The Capital expenditure report shown in the **Annexure** has been prepared based on the format required to be lodged electronically with the National Treasury. The actual spending to date excluding VAT is **53.13%** (**R102 206 million**).