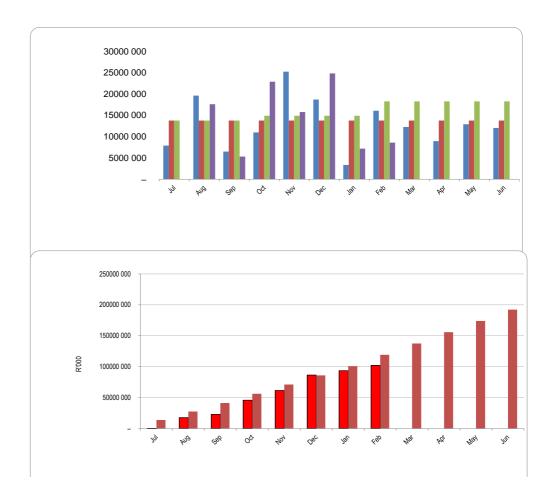

| 27 569        |                      |
| Sep        | 22 944             | 41 353        |                      |
| Oct        | 45 834             | 56 249        |                      |
| Nov        | 61 595             | 71 144        |                      |
| Dec        | 86 445             | 86 040        |                      |
| Jan        | 93 613             | 100 935       |                      |
| Feb        | 102 206            | 119 217       |                      |
| Mar        |                    | 137 499       |                      |
| Apr        |                    | 155 781       |                      |
| May        |                    | 174 062       |                      |
| Jun        |                    | 192 344       |                      |



| Chart C3 Ag    |           |            |            |             |             |             |              |          |
|----------------|-----------|------------|------------|-------------|-------------|-------------|--------------|----------|
|                | 0-30 Days | 31-60 Days | 61-90 Days | 91-120 Days | 121-150 Dys | 151-180 Dys | 181 Dys-1 Yr | Over 1Yr |
| Budget Year 20 | 23 895    | 11 849     | 8 731      | 8 573       | 6 437       | 7 280       | 6 194        | 102 600  |
| 2023/24        | 22 292    | 10 035     | 7 004      | 5 902       | 4 721       | 5 410       | 6 415        | 100 204  |

## Chart C4 Consumer Debtors (total by Debtor Customer Category)

|                 | 2023/24 | Budget Year 2024/25 |  |
|-----------------|---------|---------------------|