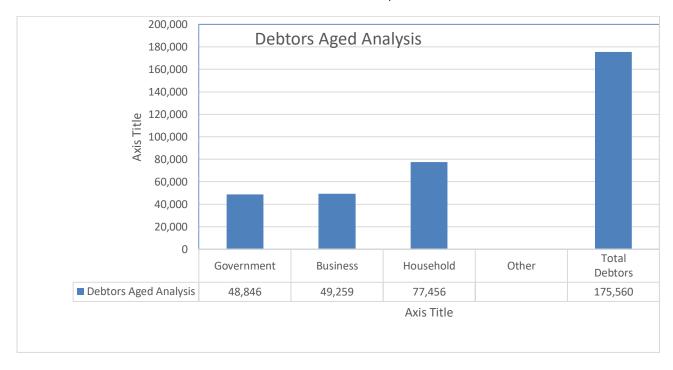

28 February 2025** indicates a closing balance (cash and cash equivalents) of **R56 080 562.36** million which comprises the following:

- Bank balance and cash R5 128 277.09 (Main Account);
- Bank balance and cash R242 861.34 (TTS Account);
- Bank Balance and cash R50 709 423.93(ABSA Call Account)

# 4.4 Outstanding Debtors Report (Annexure A – Table SC3)

The debtor's report has been prepared based on the format required to be lodged electronically with the National Treasury. This format provides an extended aged analysis, as well as an aged analysis by debtor type. The summary report indicates that:

Total outstanding debtors as of **28 February 2025** amounts to **R175 560 million** (**Government**: R48 846 million, **Business**: R49 259 million, and **Households**: R77 456 million).



# For Breakdown, please refer to Table SC3

| Description                                                             |            |                |            | Υ          | Y           | 7           | Budget      | Year 2024/25 |          | ·       |                       |
|-------------------------------------------------------------------------|------------|----------------|------------|------------|-------------|-------------|-------------|--------------|----------|---------|-----------------------|
| R thousands                                                             | NT<br>Code | 0-30 Days      | 31-60 Days | 61-90 Days | 91-120 Days | 121-150 Dys | 151-180 Dys | 181 Dys-1 Yr | Over 1Yr | Total   | Total<br>over 90 days |
| r (llousdilus